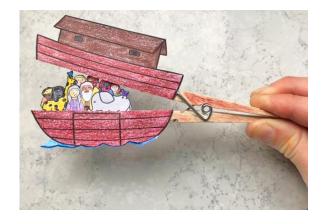

## **Supplies Needed:**

- Spring type clothes pin that opens and closes
- Crayons, markers or colored pencils
- Glue or glue stick
- Scissors

## **Instructions:**

- 1. Color pattern of ark and Noah
- 2. Cut out the ark and Noah
- 3. Cut ark in half following line
- 4. Line ark halves on clothes pin towards the end
- 5. Glue top half of ark on upper part of clothes pin
- 6. Glue bottom half of ark on lower part of clothes pin
- 7. Glue Noah on the lower half of clothes pin behind the lower half of the ark

Other options: Glue foam board or cardboard to the back of the ark to make it stronger.