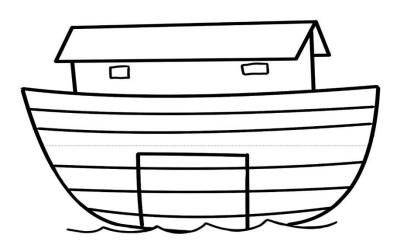

## **Instructions:**

- 1. Color pattern of ark and Noah
- 2. Cut out the ark and Noah
- 3. Cut ark in half following line
- 4. Line ark halves on clothes pin towards the end
- 5. Glue top half of ark on upper part of clothes pin
- 6. Glue bottom half of ark on lower part of clothes pin
- 7. Glue Noah on the lower half of clothes pin behind the lower half of the ark